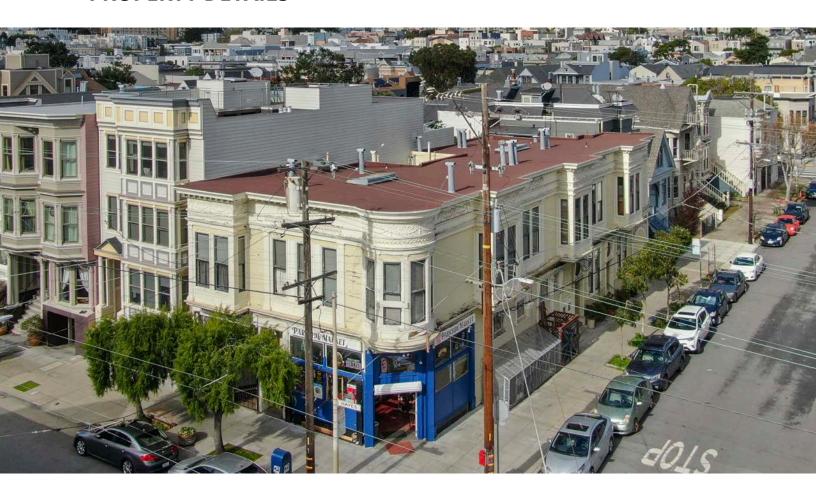

## **PROPERTY DETAILS**

### **PROPERTY OVERVIEW**

| Year Built    | 1905                                                       |
|---------------|------------------------------------------------------------|
| Parcel Number | 1198-008                                                   |
| # of Units    | 5                                                          |
| Unit Mix      | One 4bd/1.5ba, One 3bd/1ba,<br>One 2bd/1ba, & 2 Commercial |
| Parking       | None                                                       |
| Sq. Feet      | 6,700                                                      |
| Lot Sq. Feet  | 3,746                                                      |
| Neighborhood  | NOPA                                                       |
| Zoning        | RH-3                                                       |
|               |                                                            |