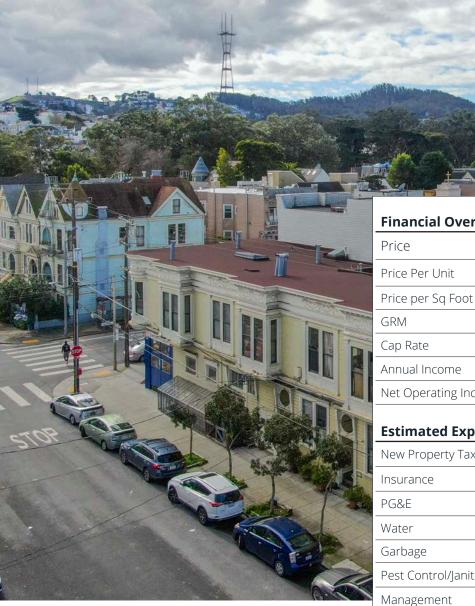

# 403 LYON STREET

# 5 UNITS | OFFERED AT \$1,400,000

ADAM FILLY 415.516.9843 adam@adamfilly.com DRE 01354775

**COMPASS** COMMERCIAL 1699 Van Ness Ave, San Francisco, CA 94109

403 Lyon Street is an excellent add-value opportunity in NOPA. This prominent corner building has tremendous upside potential for a new owner to realize. The property consists of three residential units and two commercial spaces. The residential are 4bd/1.5ba, 3bd/1ba, and 2bd/1ba. The main commercial space is occupied by an established market and deli. The smaller commercial space operates as a showroom for a cabinetry business. There is a large basement that brings in additional income on separate commercial leases. There is 400 amp electrical service, with all units being separately metered for gas and electricity. This location provides tenants with easy access to the Panhandle, Divisadero corridor, and all the conveniences of NOPA and Haight Ashbury. This offering presents a new owner with the opportunity to buy in one of the city's best rental locations and at an extremely low price per unit and square foot.