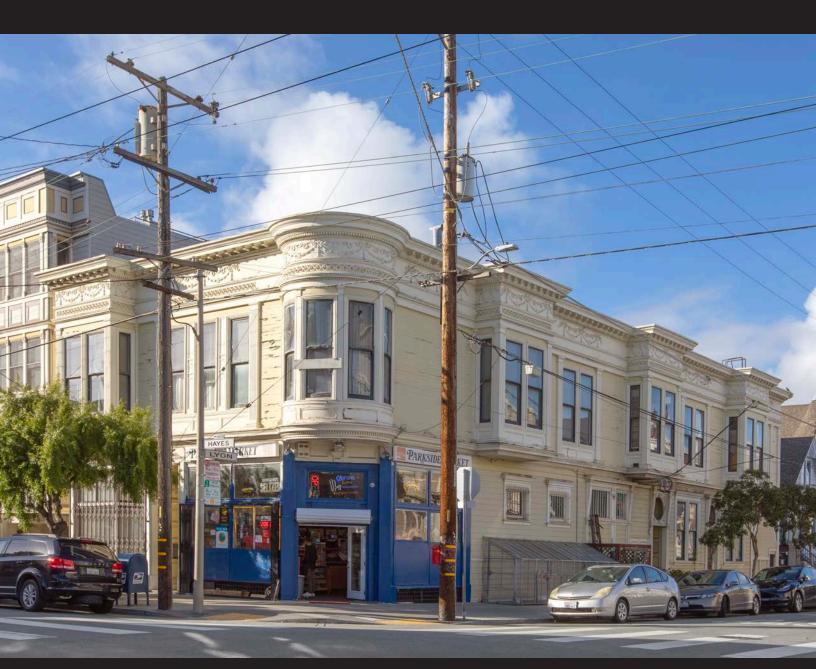

# 403 LYON STREET

403 Lyon Street is an excellent add-value opportunity in NOPA. This prominent corner building has tremendous upside potential for a new owner to realize. The property consists of three residential units and two commercial spaces. The residential are 4bd/1.5ba, 3bd/1ba, and 2bd/1ba. The main commercial space is occupied by an established market and deli. The smaller commercial space operates as a showroom for a cabinetry business. There is a large basement that brings in additional income on separate commercial leases. There is 400 amp electrical service, with all units being separately metered for gas and electricity. This location provides tenants with easy access to the Panhandle, Divisadero corridor, and all the conveniences of NOPA and Haight Ashbury. This offering presents a new owner with the opportunity to buy in one of the city's best rental locations and at an extremely low price per unit and square foot.