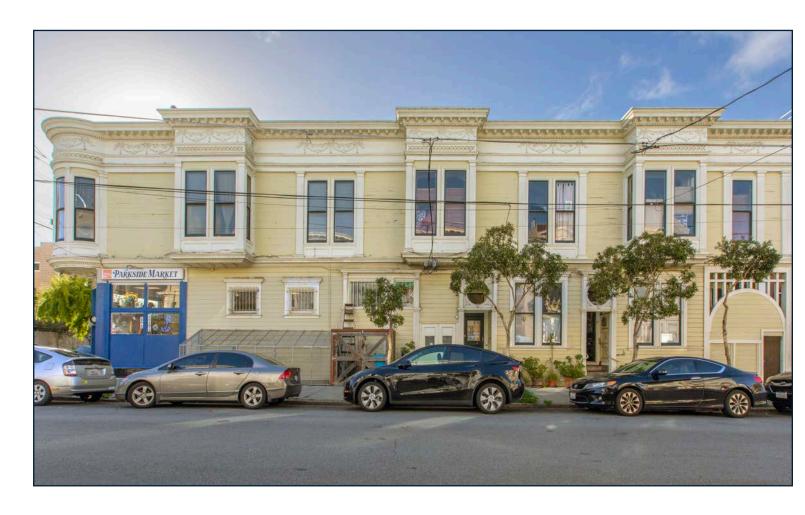

403 Lyon Street is an excellent add-value opportunity in NOPA. This prominent corner building has tremendous upside potential for a new owner to realize. The property consists of three residential units and two commercial spaces. The residential are 4bd/1.5ba, 3bd/1ba, and 2bd/1ba. The main commercial space is occupied by an established market and deli. The smaller commercial space operates as a showroom for a cabinetry business. There is a large basement that brings in additional income on separate commercial leases. There is 400 amp electrical service, with all units being separately metered for gas and electricity. This location provides tenants with easy access to the Panhandle, Divisadero corridor, and all the conveniences of NOPA and Haight Ashbury. This offering presents a new owner with the opportunity to buy in one of the city's best rental locations and at an extremely low price per unit and square foot.